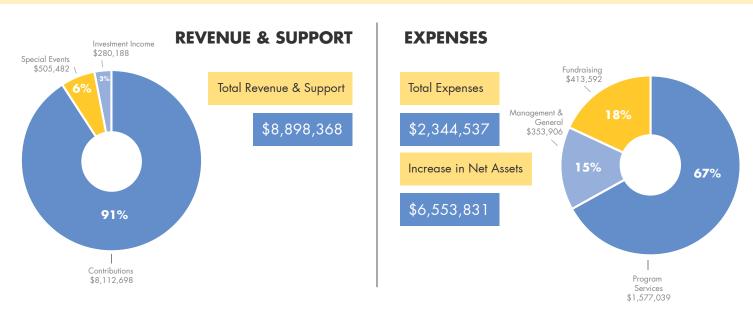

### FINANCIAL HIGHLIGHTS

FOR THE YEAR ENDED DECEMBER 31, 2014

## **SUMMARY OF REVENUE AND EXPENSES**

<sup>\*</sup>COPIES OF THE 2014 AUDITED FINANCIAL STATEMENTS ARE AVAILABLE UPON REQUEST.