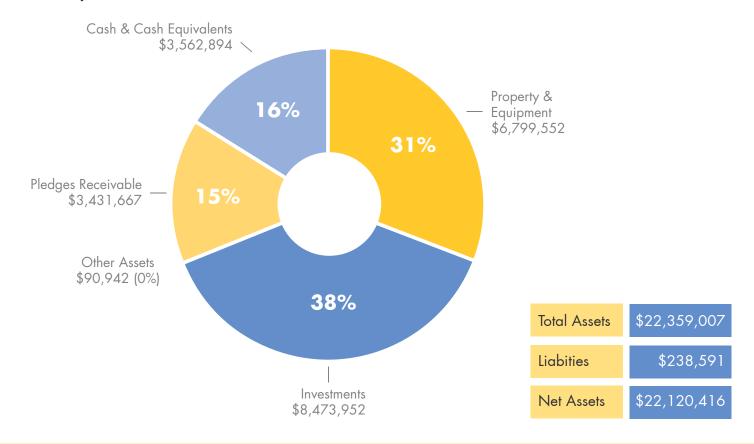

### FINANCIAL HIGHLIGHTS

FOR THE YEAR ENDED DECEMBER 31, 2014

## **ASSETS, LIABILITIES & NET ASSETS**